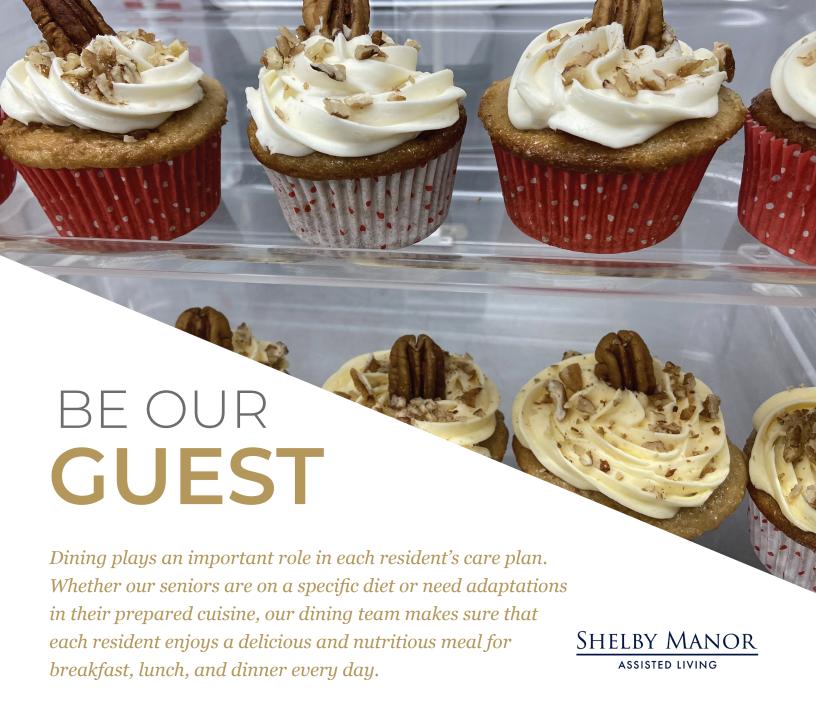

Our culinary team serves our community with nutritious meals daily.

All of our meals are dietitian approved and are specifically designed to promote the health and wellbeing of our residents.

With **rotating daily specials** and **holiday-themed treats**, our dining team goes above and beyond to serve our seniors.

- Enjoy the **luxury of choice** when it comes to your meals! We offer a variety of culinary options, so our residents can always enjoy what they like.
- All meals are prepared by our chef and culinary team, daily.